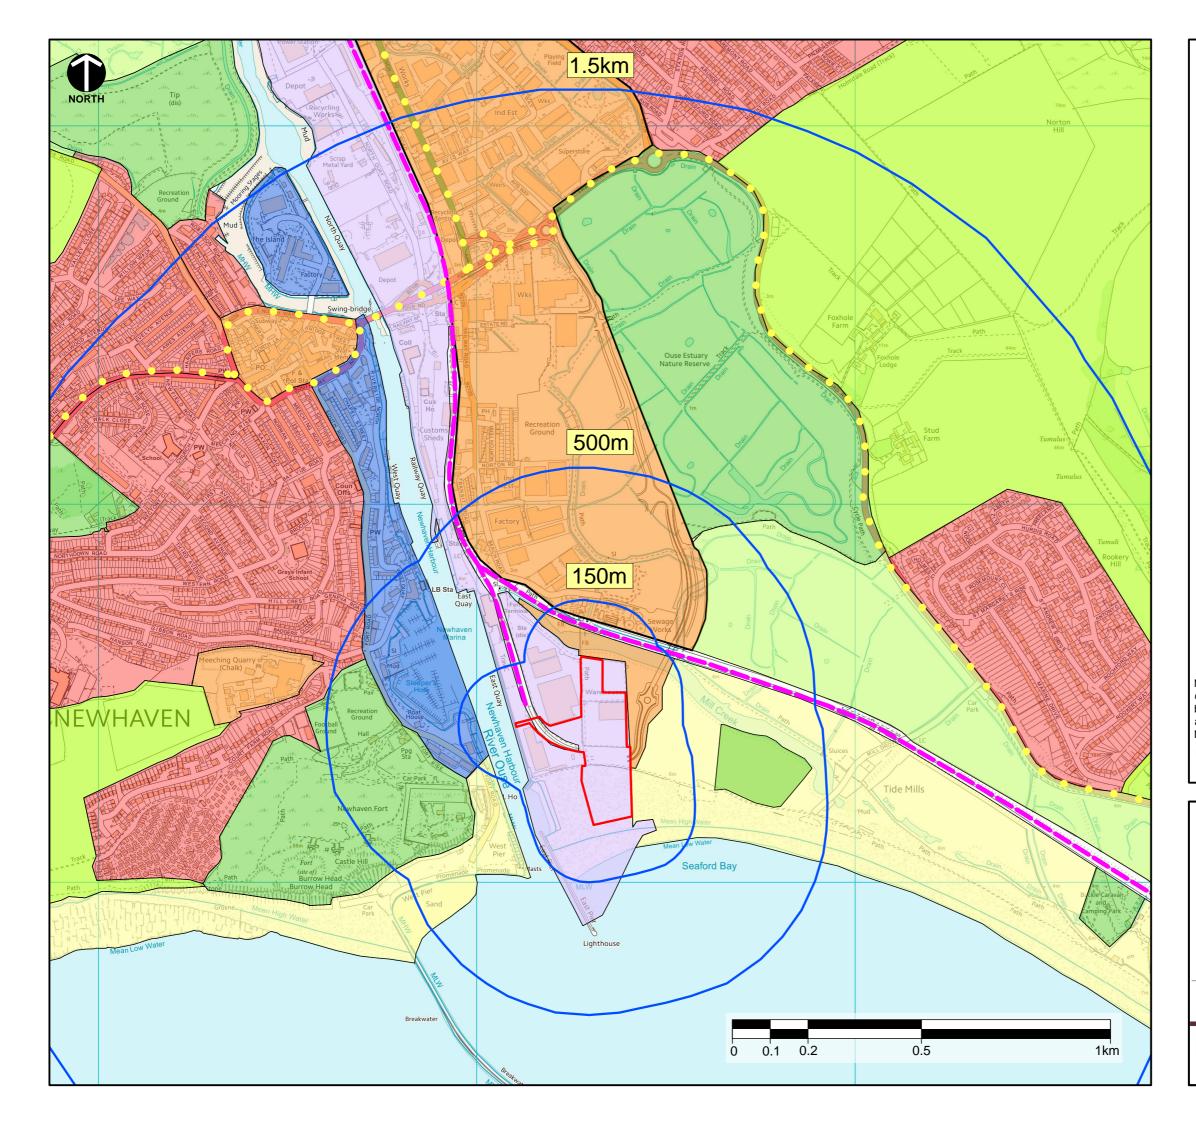

| Кеу                                                                                                                                                                                                                                                                                              | _                                                            |                                                                        |                             |              |  |
|--------------------------------------------------------------------------------------------------------------------------------------------------------------------------------------------------------------------------------------------------------------------------------------------------|--------------------------------------------------------------|------------------------------------------------------------------------|-----------------------------|--------------|--|
|                                                                                                                                                                                                                                                                                                  | Tr                                                           | The Development Site                                                   |                             |              |  |
| <u>500m</u>                                                                                                                                                                                                                                                                                      | Di                                                           | Distance Marker                                                        |                             |              |  |
| Local Character Areas (LCA)                                                                                                                                                                                                                                                                      |                                                              |                                                                        |                             |              |  |
|                                                                                                                                                                                                                                                                                                  |                                                              | Agricultural Fields LCA (includes areas of the floodplain)             |                             |              |  |
|                                                                                                                                                                                                                                                                                                  | Be                                                           | Beach & Cliffs LCA                                                     |                             |              |  |
|                                                                                                                                                                                                                                                                                                  | Do                                                           | Downs LCA                                                              |                             |              |  |
|                                                                                                                                                                                                                                                                                                  | Ma                                                           | Marina LCA                                                             |                             |              |  |
|                                                                                                                                                                                                                                                                                                  |                                                              | Mixed Development LCA*<br>(e.g. retail, industrial and municipal uses) |                             |              |  |
|                                                                                                                                                                                                                                                                                                  | Port Areas LCA                                               |                                                                        |                             |              |  |
|                                                                                                                                                                                                                                                                                                  | Recreational LCA<br>(e.g. playing fields and nature reserve) |                                                                        |                             |              |  |
|                                                                                                                                                                                                                                                                                                  | Re                                                           | Residential LCA                                                        |                             |              |  |
|                                                                                                                                                                                                                                                                                                  |                                                              | 'A' Road<br>Railway Line                                               |                             |              |  |
|                                                                                                                                                                                                                                                                                                  |                                                              |                                                                        |                             |              |  |
|                                                                                                                                                                                                                                                                                                  |                                                              |                                                                        |                             |              |  |
| Note: As part of the LVIA process, B&A have assessed local landscape character within c.1.5km at a more detailed level. The findings are based on landuse, field work observations relating to visual amenity and the landscape setting. * The Mixed Development LCA includes Newhaven Eastside. |                                                              |                                                                        |                             |              |  |
| Based upon the Ordnance Survey maps with the permission of the controller of Her Majesty's<br>Stationery Office,  © Crown Copyright reserved. Licence number AR100019096. OS Raster,<br>August 2016.                                                                                             |                                                              |                                                                        |                             |              |  |
|                                                                                                                                                                                                                                                                                                  |                                                              |                                                                        |                             |              |  |
| Client Brett Group                                                                                                                                                                                                                                                                               |                                                              |                                                                        |                             |              |  |
| Project: Landscape and Visual Impact Assessment<br>Proposed aggregate importation and processing and the preparation<br>and manufacture of value added products Fisher's Wharf East Quay<br>Newhaven Port                                                                                        |                                                              |                                                                        |                             |              |  |
| Title: Local Character Areas                                                                                                                                                                                                                                                                     |                                                              |                                                                        |                             |              |  |
| CAD Ref:                                                                                                                                                                                                                                                                                         | Version:                                                     | Drawn by:                                                              | Scale:                      | Origin Date: |  |
| PN1081-D7v4                                                                                                                                                                                                                                                                                      | 4                                                            | SC                                                                     | Map 1:10,000<br>Print at A3 | August 2017  |  |

Drawing:

Figure L-DR4

bright & associates landscape and environmental consultants Pear Tree House Dovaston Oswestry Shropshire SY10 8DP 01691 682 773 www.bright-associates.co.uk